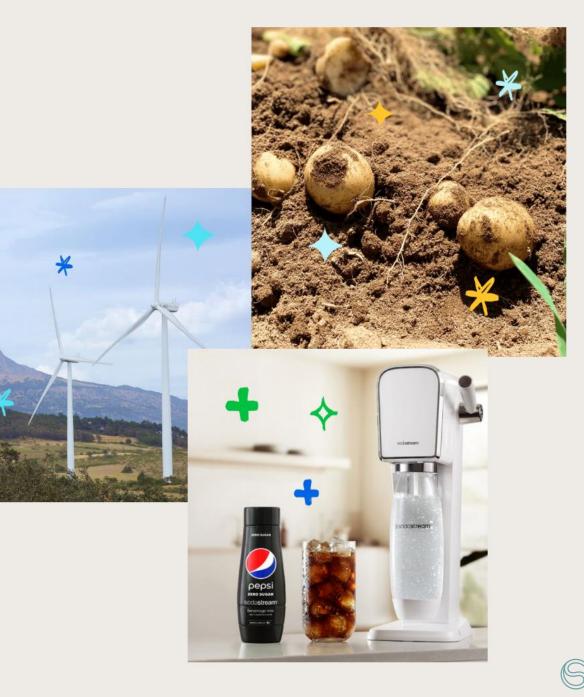

# SodaStream: Leading the Green Revolution

Our approach: Circular economy refillable and reusable products

Life Cycle Assessment (LCA): SodaStream is less polluting than storebought soda in every parameter, from production to disposal.

## Green Energy: A Commitment to Sustainability

All electricity used in our manufacturing plant now comes from renewable energy sources, thanks to a partnership with enLight.

12