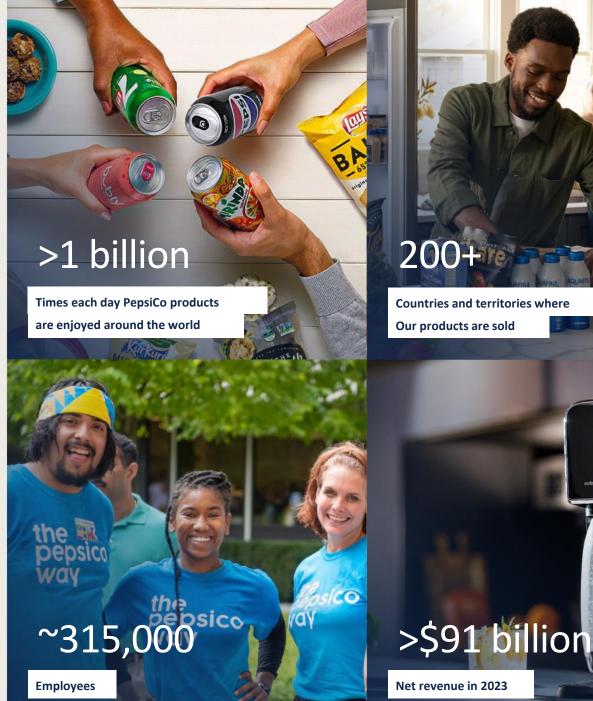

# PEPSICOS a global beverage and convenient food company with large, iconic and trusted brands

2023 reported operating profit was \$ 12.0 billion. Core operating profit is a non-GAAP financial measure that excludes certain items.