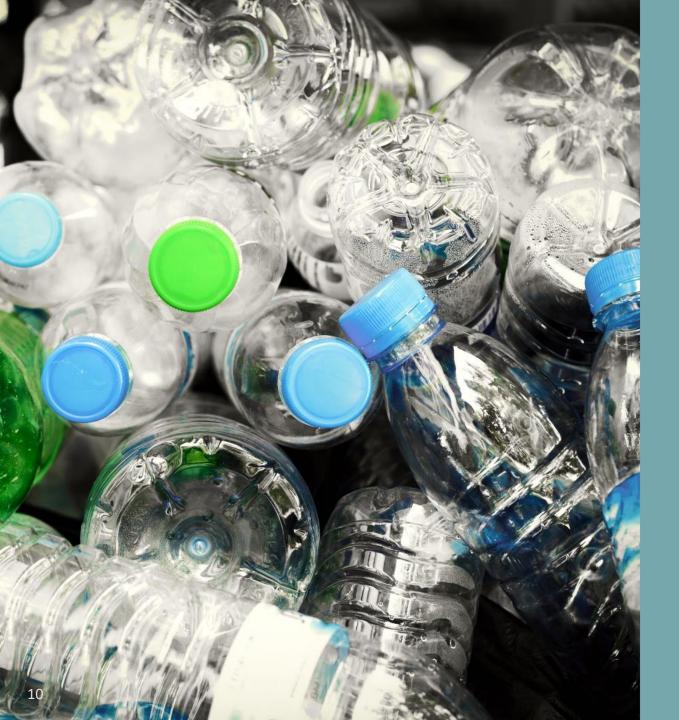

# **1**M

Plastic bottles are purchased every minute around the world

# **583B**

RECYCLING IS

Bottles every year — enough to circle the Earth 4,365 times!

"The exact properties that make plastics so versatile & useful also make them difficult or impossible for nature to fully re-assimilate."

66x More Plastic Bottles than people
500B Single-use plastic bottles used every year
90% of plastics aren't recycled