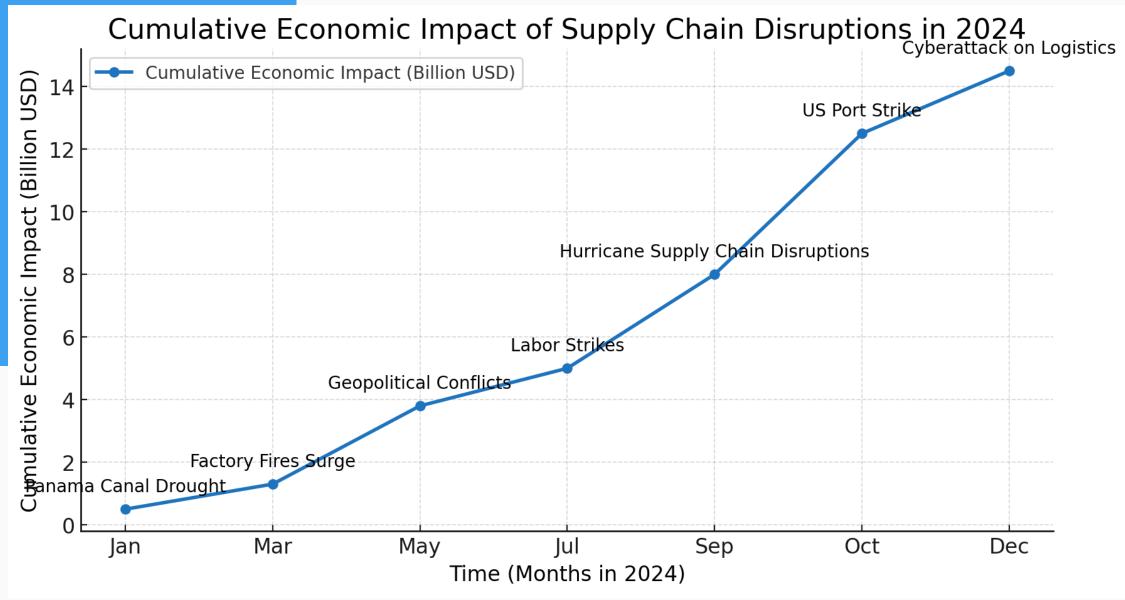

## The \$1.75 Trillion Visibility Problem

#### **Poor Visibility Bleeds Supply Chains**

Delays, lost cargo, and rising costs
Suez Canal crisis → \$9.6B lost per day (Evergreen, 2021)

#### The Consequence

Disruptions drive \$14B+ in losses (McKinsey & Co., GoComet 2024)

#### **The Root Cause**

Fragmented tracking (RFID, GPS, manual) and siloed data block AI-powered visibility (Hamburg Port Consulting)

Visibility is no longer optional; it is a \$1.75 trillion challenge." — GoComet, 2024