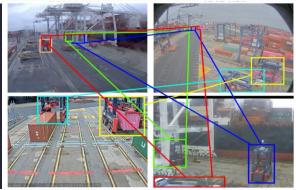

## **Ultimate Source of Truth**

- Full Coverage: CCTV is already in 90%+ of logistics sites, unlike IoT, which requires costly deployments.
- Seamless & Human-Centric: Video is naturally understood by humans, syncing data effortlessly—unlike fragmented IoT feeds.
- Deeper Insights: Al-powered CCTV tracks all movements without tags, cutting inefficiencies by 20-30%.

### **Al-Driven Execution**

- **Built-In Visibility**: CCTV is **already in 90%+ of logistics sites**, unlike costly IoT rollouts.
- Naturally Synced: Video streams are human-intuitive and effortlessly unified, avoiding fragmented IoT data.
- Smarter Tracking: Al-powered CCTV tracks all movements without tags, cutting inefficiencies by 20-30%.
- One System for All: Leverage cameras for safety, SDG compliance, and new revenue streams—a single source of truth for logistics.